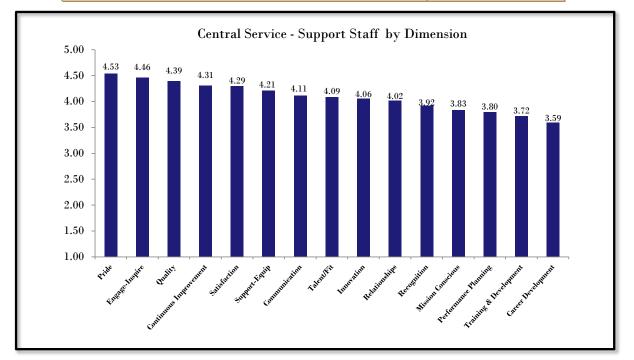

| D41: Central Service - Support Staff Results (n=12)                                       |      |                        |                 |                |              |              |             |
|-------------------------------------------------------------------------------------------|------|------------------------|-----------------|----------------|--------------|--------------|-------------|
|                                                                                           |      | Strongly<br>Discourses | Diamana         | Northal        | 1            | Strongly     |             |
|                                                                                           | Mean | Disagree<br>(1)        | Disagree<br>(2) | Neutral<br>(3) | Agree<br>(4) | Agree<br>(5) | N/A         |
| Talent/Fit                                                                                | 4.09 |                        |                 | ( )            |              | (-)          |             |
| 11. I am in a role that allows me to maximize my talents                                  | 1.07 |                        |                 |                |              |              |             |
| and strengths.                                                                            | 3.67 |                        |                 |                |              |              |             |
| 0                                                                                         |      | 8.3%                   | 16.7%           | 8.3%           | 33.3%        | 33.3%        | 0.0%        |
|                                                                                           |      | n=1                    | n=2             | n=1            | n=4          | n=4          | n=0         |
| 1. In my role I have the opportunity to do things that I                                  |      |                        |                 |                |              |              |             |
| both do well and enjoy.                                                                   | 4.75 | 0.00/                  | 0.00/           | 0.00/          | 25 0.0/      | 75.00/       | 0.00/       |
|                                                                                           |      | 0.0%<br>n=0            | 0.0%<br>n=0     | 0.0%<br>n=0    | 25.0%<br>n=3 | 75.0%<br>n=9 | 0.0%<br>n=0 |
| 7. I have encouraged someone to apply at D41.                                             |      | <u>n</u> –0            | <b>H</b> =0     | <b>n</b> =0    | 11-5         | n->          | <b>n</b> -0 |
| i i nave encouraged comeone to apply at 2 11                                              | 3.70 |                        |                 |                |              |              |             |
|                                                                                           |      | 0.0%                   | 8.3%            | 41.7%          | 0.0%         | 33.3%        | 16.7%       |
|                                                                                           |      | n=0                    | n=1             | n=5            | n=0          | n=4          | n=2         |
| 39. My supervisor/administrator knows the talents to look                                 |      |                        |                 |                |              |              |             |
| for in selecting new associates who will be successful.                                   | 4.27 | 0.94/                  | 0.00/           | 0.20/          | 16 70/       | FO 34/       | 0.24/       |
|                                                                                           |      | 8.3%<br>n=1            | 0.0%<br>n=0     | 8.3%<br>n=1    | 16.7%<br>n=2 | 58.3%<br>n=7 | 8.3%<br>n=1 |
| 56. I feel D41 is a great fit for me.                                                     |      | 11-1                   | 11-0            | 11-1           | II-2         | 11-1         | II-1        |
| 50. I ICI DHI IS a great in 101 me.                                                       | 4.42 |                        |                 |                |              |              |             |
|                                                                                           |      | 0.0%                   | 0.0%            | 0.0%           | 58.3%        | 41.7%        | 0.0%        |
|                                                                                           |      | n=0                    | n=0             | n=0            | n=7          | n=5          | n=0         |
| 72. Our school district selects highly talented individuals                               |      |                        |                 |                |              |              |             |
| when hiring.                                                                              | 4.08 | 0.00/                  | 0.00/           | 0.00/          | 43 - 54      | 43 - 54      | 0.00/       |
|                                                                                           |      | 8.3%                   | 0.0%            | 8.3%           | 41.7%        | 41.7%        | 0.0%        |
| 63. D41 selects the right people for the right job.                                       |      | n=1                    | n=0             | n=1            | n=5          | n=5          | n=0         |
| 05. D41 selects the right people for the right job.                                       | 3.67 |                        |                 |                |              |              |             |
|                                                                                           |      | 8.3%                   | 0.0%            | 25.0%          | 50.0%        | 16.7%        | 0.0%        |
|                                                                                           |      | n=1                    | n=0             | n=3            | n=6          | n=2          | n=0         |
| Support-Equip                                                                             | 4.21 |                        |                 |                |              |              |             |
| 3. I am provided the core needs necessary for me to excel in                              |      |                        |                 |                |              |              |             |
| my role.                                                                                  | 4.42 |                        |                 |                |              |              |             |
|                                                                                           |      | 0.0%                   | 8.3%            | 0.0%           | 33.3%        | 58.3%        | 0.0%        |
| 19. I am provided the materials, equipment, and                                           |      | n=0                    | n=1             | n=0            | n=4          | n=7          | n=0         |
| information necessary to effectively perform my job.                                      | 4.17 |                        |                 |                |              |              |             |
| information necessary to enectively perform my job.                                       |      | 8.3%                   | 0.0%            | 0.0%           | 50.0%        | 41.7%        | 0.0%        |
|                                                                                           |      | n=1                    | n=0             | n=0            | n=6          | n=5          | n=0         |
| 34. My supervisor/administrator is actively responsive to my                              |      |                        |                 |                |              |              |             |
| needs.                                                                                    | 4.42 |                        |                 |                |              |              |             |
|                                                                                           |      | 0.0%                   | 0.0%            | 8.3%           | 41.7%        | 50.0%        | 0.0%        |
| 20 I am anonidad the annouturity to enough quality time                                   |      | n=0                    | n=0             | n=1            | n=5          | n=6          | n=0         |
| 28. I am provided the opportunity to spend quality time with my supervisor/administrator. | 4.00 |                        |                 |                |              |              |             |
| and my supervisor/administrator.                                                          | 1.00 | 8.3%                   | 0.0%            | 8.3%           | 50.0%        | 33.3%        | 0.0%        |
|                                                                                           |      | n=1                    | n=0             | n=1            | n=6          | n=4          | n=0         |
| 33. My supervisor/administrator is available for me when                                  |      |                        |                 |                |              |              |             |
| needs arise.                                                                              | 4.00 |                        |                 |                |              |              |             |
|                                                                                           |      | 0.0%                   | 8.3%            | 25.0%          | 25.0%        | 41.7%        | 0.0%        |
|                                                                                           |      | n=0                    | n=1             | n=3            | n=3          | n=5          | n=0         |
| 23. I have a supportive coaching relationship with my                                     | 4.25 |                        |                 |                |              |              |             |
| supervisor/administrator.                                                                 | т.40 | 0.0%                   | 0.0%            | 16.7%          | 41.7%        | 41.7%        | 0.0%        |
|                                                                                           |      | n=0                    | n=0             | n=2            | n=5          | n=5          | n=0         |
|                                                                                           |      | •                      | 0               |                | 0            | 0            | •           |

| D41: Central Service - Support Staff Results (n=12)         |              |                             |                 |                |              |                          |             |
|-------------------------------------------------------------|--------------|-----------------------------|-----------------|----------------|--------------|--------------------------|-------------|
|                                                             | Mean         | Strongly<br>Disagree<br>(1) | Disagree<br>(2) | Neutral<br>(3) | Agree<br>(4) | Strongly<br>Agree<br>(5) | N/A         |
| Relationships                                               | 4.02         |                             |                 |                |              |                          |             |
| 5. I have at least one close friend at work.                |              |                             |                 |                |              |                          |             |
|                                                             | 4.75         | 0.00/                       | 0.00/           | 0.00/          | 25 0.04      | == 0.0/                  | 0.00/       |
|                                                             |              | 0.0%<br>n=0                 | 0.0%<br>n=0     | 0.0%<br>n=0    | 25.0%<br>n=3 | 75.0%<br>n=9             | 0.0%<br>n=0 |
| 32. I have an open and trusting relationship with my        |              | 11-0                        | 11-0            | II-0           | 11-5         | 11-9                     | n=0         |
| supervisor/administrator.                                   | 4.33         |                             |                 |                |              |                          |             |
|                                                             |              | 0.0%                        | 0.0%            | 8.3%           | 50.0%        | 41.7%                    | 0.0%        |
|                                                             |              | n=0                         | n=0             | n=1            | n=6          | n=5                      | n=0         |
| 25. My supervisor/administrator cares about me as a person. | 4.08         |                             |                 |                |              |                          |             |
|                                                             | 4.00         | 0.0%                        | 8.3%            | 16.7%          | 33.3%        | 41.7%                    | 0.0%        |
|                                                             |              | n=0                         | n=1             | n=2            | n=4          | n=5                      | n=0         |
| 31. I am provided personal coaching from my                 |              |                             |                 |                |              | -                        |             |
| supervisor/administrator.                                   | 3.42         |                             |                 |                |              |                          |             |
|                                                             |              | 8.3%                        | 25.0%           | 8.3%           | 33.3%        | 25.0%                    | 0.0%        |
|                                                             |              | n=1                         | n=3             | n=1            | n=4          | n=3                      | n=0         |
| 51. My team has open and trusting relationships.            | 4.25         |                             |                 |                |              |                          |             |
|                                                             | 4.20         | 0.0%                        | 0.0%            | 8.3%           | 58.3%        | 33.3%                    | 0.0%        |
|                                                             |              | n=0                         | n=0             | n=1            | n=7          | n=4                      | n=0         |
| 50. Based on relationships demonstrated on my team, I       |              |                             |                 |                |              |                          |             |
| would recommend someone to join this team.                  | 4.33         |                             |                 |                |              |                          |             |
|                                                             |              | 0.0%                        | 0.0%            | 8.3%           | 50.0%        | 41.7%                    | 0.0%        |
|                                                             |              | n=0                         | n=0             | n=1            | n=6          | n=5                      | n=0         |
| 61. D41 has a genuine concern and interest about me as a    | 3.42         |                             |                 |                |              |                          |             |
| person.                                                     | <b>J.</b> 42 | 8.3%                        | 16.7%           | 16.7%          | 41.7%        | 16.7%                    | 0.0%        |
|                                                             |              | n=1                         | n=2             | n=2            | n=5          | n=2                      | n=0         |
| 54. Quality relationships are valued across our school      |              |                             |                 |                |              |                          |             |
| district.                                                   | 3.75         |                             |                 |                |              |                          |             |
|                                                             |              | 0.0%                        | 8.3%            | 25.0%          | 50.0%        | 16.7%                    | 0.0%        |
| 20.34                                                       |              | n=0                         | n=1             | n=3            | n=6          | n=2                      | n=0         |
| 38. My supervisor/administrator demonstrates effort in      | 3.83         |                             |                 |                |              |                          |             |
| establishing and reinforcing a coaching relationship with   | 5.05         | 0.0%                        | 8.3%            | 25.0%          | 41.7%        | 25.0%                    | 0.0%        |
|                                                             |              | n=0                         | n=1             | n=3            | n=5          | n=3                      | n=0         |
| Quality                                                     | 4.39         |                             |                 |                |              |                          |             |
| 47. I am on a team that encourages each member to surpass   |              |                             |                 |                |              |                          |             |
| expectations.                                               | 4.17         |                             |                 |                |              |                          |             |
|                                                             |              | 0.0%                        | 0.0%            | 16.7%          | 50.0%        | 33.3%                    | 0.0%        |
|                                                             |              | n=0                         | n=0             | n=2            | n=6          | n=4                      | n=0         |
| 43. My associates demonstrate a commitment to quality       | 4.58         |                             |                 |                |              |                          |             |
| work and excellence.                                        | 4.30         | 0.0%                        | 0.0%            | 0.0%           | 41.7%        | 58.3%                    | 0.0%        |
|                                                             |              | 0.0%<br>n=0                 | n=0             | 0.0%<br>n=0    | 41.7%<br>n=5 | n=7                      | n=0         |
| 57. D41 is committed to quality work and excellence.        |              | •                           | •               | •              | •            | •                        | •           |
| 1                                                           | 4.42         |                             |                 |                |              |                          |             |
|                                                             |              | 0.0%                        | 0.0%            | 0.0%           | 58.3%        | 41.7%                    | 0.0%        |
|                                                             |              | n=0                         | n=0             | n=0            | n=7          | n=5                      | n=0         |

| D41: Central Service - Support Staff Results (n=12)                                       |      |                             |                 |                |              |                          |             |
|-------------------------------------------------------------------------------------------|------|-----------------------------|-----------------|----------------|--------------|--------------------------|-------------|
|                                                                                           | Mean | Strongly<br>Disagree<br>(1) | Disagree<br>(2) | Neutral<br>(3) | Agree<br>(4) | Strongly<br>Agree<br>(5) | N/A         |
| Communication                                                                             | 4.11 |                             |                 |                |              |                          |             |
| 36. I have the opportunity to communicate with my                                         |      |                             |                 |                |              |                          |             |
| supervisor/administrator.                                                                 | 4.25 |                             |                 |                |              |                          |             |
|                                                                                           |      | 0.0%                        | 8.3%            | 0.0%           | 50.0%        | 41.7%                    | 0.0%        |
|                                                                                           |      | n=0                         | n=1             | n=0            | n=6          | n=5                      | n=0         |
| 24. My supervisor/administrator effectively communicates                                  |      |                             |                 |                |              |                          |             |
| his/her expectations.                                                                     | 4.25 | 0.00/                       | 0.20/           | 0.00/          | 50.00/       | 41 70/                   | 0.00/       |
|                                                                                           |      | 0.0%<br>n=0                 | 8.3%            | 0.0%           | 50.0%        | 41.7%                    | 0.0%        |
| 26 Mar annomican /a devinistant an airsea ma constructiva                                 |      | n=0                         | n=1             | n=0            | n=6          | n=5                      | n=0         |
| 26. My supervisor/administrator gives me constructive feedback about my work performance. | 4.00 |                             |                 |                |              |                          |             |
| reeuback about my work performance.                                                       | 1.00 | 0.0%                        | 8.3%            | 16.7%          | 41.7%        | 33.3%                    | 0.0%        |
|                                                                                           |      | n=0                         | n=1             | n=2            | n=5          | n=4                      | n=0         |
| 27. My supervisor/administrator and I have effective two-                                 |      |                             |                 |                |              |                          |             |
| way communication.                                                                        | 4.25 |                             |                 |                |              |                          |             |
|                                                                                           |      | 0.0%                        | 8.3%            | 0.0%           | 50.0%        | 41.7%                    | 0.0%        |
|                                                                                           |      | n=0                         | n=1             | n=0            | n=6          | n=5                      | n=0         |
| 65. I feel "in on things" that are happening at D41.                                      |      |                             |                 |                |              |                          |             |
|                                                                                           | 3.50 |                             |                 |                |              |                          |             |
|                                                                                           |      | 8.3%                        | 16.7%           | 16.7%          | 33.3%        | 25.0%                    | 0.0%        |
|                                                                                           |      | n=1                         | n=2             | n=2            | n=4          | n=3                      | n=0         |
| 44. Our team effectively communicates with each other.                                    |      |                             |                 |                |              |                          |             |
|                                                                                           | 4.42 | 0.00/                       | 0.00/           | 0.00/          | 43 - 64      |                          | 0.00/       |
|                                                                                           |      | 0.0%                        | 0.0%            | 8.3%<br>n=1    | 41.7%        | 50.0%                    | 0.0%<br>n=0 |
| n u                                                                                       | 0.00 | n=0                         | n=0             | n-1            | n=5          | n=6                      | n-0         |
| Recognition                                                                               | 3.92 |                             |                 |                |              |                          |             |
| 29. My supervisor/administrator recognizes me for a job well                              | 4.33 |                             |                 |                |              |                          |             |
| done.                                                                                     | 4.30 | 0.0%                        | 0.0%            | 8.3%           | 50.0%        | 41.7%                    | 0.0%        |
|                                                                                           |      | n=0                         | n=0             | n=1            | n=6          | n=5                      | n=0         |
| 9. I have received meaningful recognition in the past 10                                  |      | <b>n</b> =0                 | <u>n</u> –0     | 11-1           | 11-0         | 11-5                     | <b>H</b> =0 |
| days.                                                                                     | 2.92 |                             |                 |                |              |                          |             |
|                                                                                           |      | 25.0%                       | 25.0%           | 0.0%           | 33.3%        | 16.7%                    | 0.0%        |
|                                                                                           |      | n=3                         | n=3             | n=0            | n=4          | n=2                      | n=0         |
| 66. Excellence is recognized in my school district.                                       |      |                             |                 |                |              |                          |             |
| - •                                                                                       | 4.08 |                             |                 |                |              |                          |             |
|                                                                                           |      | 0.0%                        | 0.0%            | 25.0%          | 41.7%        | 33.3%                    | 0.0%        |
|                                                                                           |      | n=0                         | n=0             | n=3            | n=5          | n=4                      | n=0         |
| 18. I have provided meaningful recognition to others in the                               |      |                             |                 |                |              |                          |             |
| past 10 days.                                                                             | 4.08 | 0.007                       | 0.001           | 0.001          | -0.007       | 00.00/                   | 0.007       |
|                                                                                           |      | 0.0%                        | 8.3%            | 8.3%           | 50.0%        | 33.3%                    | 0.0%        |
|                                                                                           |      | n=0                         | n=1             | n=1            | n=6          | n=4                      | n=0         |
| 48. My team recognizes each other's efforts and impact.                                   | 4.17 |                             |                 |                |              |                          |             |
|                                                                                           | 4.17 | 0.0%                        | 0.0%            | 25.0%          | 33.3%        | 41.7%                    | 0.0%        |
|                                                                                           |      | 0.0%<br>n=0                 | 0.0%<br>n=0     | 25.0%<br>n=3   | 55.5%<br>n=4 | 41.7%<br>n=5             | 0.0%<br>n=0 |
|                                                                                           |      | п-0                         | <u>n-0</u>      | п-э            | 11-4         | п-э                      | <u>n–0</u>  |

| D41: Central Service - Support Staff Results (n=12)         | Mean | Strongly<br>Disagree | Disagree    | Neutral      | Agree        | Strongly<br>Agree     | N/A         |
|-------------------------------------------------------------|------|----------------------|-------------|--------------|--------------|-----------------------|-------------|
|                                                             |      | (1)                  | (2)         | (3)          | (4)          | (5)                   |             |
| Performance Planning                                        | 3.80 |                      |             |              |              |                       |             |
| 40. In the past three months, my supervisor/administrator   |      |                      |             |              |              |                       |             |
| has discussed my successes and progress with me.            | 3.73 |                      |             |              |              |                       |             |
|                                                             |      | 8.3%                 | 0.0%        | 25.0%        | 33.3%        | 25.0%                 | 8.3%        |
|                                                             |      | n=1                  | n=0         | n=3          | n=4          | n=3                   | n=1         |
| 17. I have set the right goals for myself to excel in my    | 0.00 |                      |             |              |              |                       |             |
| role/position.                                              | 3.92 | 0.00/                | 0.0%        | 25 0.0/      | F0 20/       | 16 70/                | 0.00/       |
|                                                             |      | 0.0%<br>n=0          | 0.0%<br>n=0 | 25.0%<br>n=3 | 58.3%<br>n=7 | 16.7%<br>n=2          | 0.0%<br>n=0 |
| 49. Our team effectively sets goals to further enhance our  |      | n=0                  | <u>n–0</u>  | n-5          | n- <i>i</i>  | n-2                   | <u>n</u> =0 |
| performance.                                                | 3.92 |                      |             |              |              |                       |             |
| performance.                                                | 0.72 | 0.0%                 | 0.0%        | 33.3%        | 41.7%        | 25.0%                 | 0.0%        |
|                                                             |      | n=0                  | n=0         | n=4          | n=5          | n=3                   | n=0         |
| 10. In my current role, I am encouraged to set              |      |                      |             |              |              |                       |             |
| motivational/stretch goals for myself.                      | 3.42 |                      |             |              |              |                       |             |
|                                                             |      | 8.3%                 | 16.7%       | 16.7%        | 41.7%        | 16.7%                 | 0.0%        |
|                                                             |      | n=1                  | n=2         | n=2          | n=5          | n=2                   | n=0         |
| 37. My supervisor/administrator motivates me to achieve     |      |                      |             |              |              |                       |             |
| my goals.                                                   | 4.00 |                      |             |              |              |                       |             |
|                                                             |      | 0.0%                 | 8.3%        | 16.7%        | 41.7%        | 33.3%                 | 0.0%        |
|                                                             |      | n=0                  | n=1         | n=2          | n=5          | n=4                   | n=0         |
| Training & Development                                      | 3.72 |                      |             |              |              |                       |             |
| 35. My supervisor/administrator supports my personal and    |      |                      |             |              |              |                       |             |
| professional development.                                   | 4.08 |                      |             |              |              | 22.224                |             |
|                                                             |      | 0.0%                 | 0.0%        | 25.0%        | 41.7%        | 33.3%                 | 0.0%        |
|                                                             |      | n=0                  | n=0         | n=3          | n=5          | n=4                   | n=0         |
| 6. I am provided opportunities to further my growth and     | 3.42 |                      |             |              |              |                       |             |
| development.                                                | 3.42 | 8.3%                 | 25.0%       | 16.7%        | 16.7%        | 33.3%                 | 0.0%        |
|                                                             |      | n=1                  | n=3         | n=2          | n=2          | n=4                   | n=0         |
| 15. I am properly trained to achieve excellence in my work. |      | 11-1                 | 11-5        | 11-2         | 11-2         | 11-4                  | 11-0        |
| is. I am property trained to deme ve excentinee in my work. | 3.67 |                      |             |              |              |                       |             |
|                                                             |      | 8.3%                 | 8.3%        | 16.7%        | 41.7%        | 25.0%                 | 0.0%        |
|                                                             |      | n=1                  | n=1         | n=2          | n=5          | n=3                   | n=0         |
| 67. D41 provides the "right" training for me to excel in my |      |                      |             |              |              |                       |             |
| role.                                                       | 3.50 |                      |             |              |              |                       |             |
|                                                             |      | 8.3%                 | 0.0%        | 41.7%        | 33.3%        | 16.7%                 | 0.0%        |
|                                                             |      | n=1                  | n=0         | n=5          | n=4          | n=2                   | n=0         |
| 30. My supervisor/administrator encourages opportunities    |      |                      |             |              |              |                       |             |
| for my growth and development.                              | 3.92 | 0.007                | 0.007       | 00.00/       | 4.7 - 6.4    | <b>AF AA</b> <i>I</i> | 0.007       |
|                                                             |      | 0.0%                 | 0.0%        | 33.3%        | 41.7%        | 25.0%                 | 0.0%        |
|                                                             |      | n=0                  | n=0         | n=4          | n=5          | n=3                   | n=0         |

| D41: Central Service - Support Staff Results (n=12)                          | Mean | Strongly<br>Disagree<br>(1) | Disagree<br>(2) | Neutral<br>(3) | Agree<br>(4)  | Strongly<br>Agree<br>(5) | N/A         |
|------------------------------------------------------------------------------|------|-----------------------------|-----------------|----------------|---------------|--------------------------|-------------|
| Career Development                                                           | 3.59 |                             |                 |                |               |                          |             |
| 70. I would like to work at D41 long term.                                   |      |                             |                 |                |               |                          |             |
|                                                                              | 4.27 | 0.0%                        | 0.0%            | 16.7%          | 33.3%         | 41.7%                    | 8.3%        |
|                                                                              |      | 0.0%<br>n=0                 | 0.0%<br>n=0     | n=2            | 55.5%<br>n=4  | 41.7%<br>n=5             | 8.5%<br>n=1 |
| 58. D41 provides the experience and development for me to                    |      | n-o                         | <u>n</u> –0     | 11-2           | 11-4          | 11-5                     | <u>n-1</u>  |
| further my career here.                                                      | 3.25 |                             |                 |                |               |                          |             |
|                                                                              |      | 0.0%                        | 33.3%           | 33.3%          | 8.3%          | 25.0%                    | 0.0%        |
|                                                                              |      | n=0                         | n=4             | n=4            | n=1           | n=3                      | n=0         |
| 71. I am aware of the career opportunities that are available for me at D41. | 3.55 |                             |                 |                |               |                          |             |
| Ior me at D41.                                                               | 5.00 | 0.0%                        | 25.0%           | 16.7%          | 25.0%         | 25.0%                    | 8.3%        |
|                                                                              |      | n=0                         | n=3             | n=2            | n=3           | n=3                      | n=1         |
| 59. I value the career opportunities that I have at D41.                     |      |                             |                 |                |               |                          |             |
|                                                                              | 3.42 |                             |                 |                |               |                          |             |
|                                                                              |      | 0.0%                        | 25.0%           | 33.3%          | 16.7%         | 25.0%                    | 0.0%        |
|                                                                              |      | n=0                         | n=3             | n=4            | n=2           | n=3                      | n=0         |
| 60. I have the opportunity to express my career interests at D41.            | 3.50 |                             |                 |                |               |                          |             |
|                                                                              |      | 0.0%                        | 8.3%            | 58.3%          | 8.3%          | 25.0%                    | 0.0%        |
|                                                                              |      | n=0                         | n=1             | n=7            | n=1           | n=3                      | n=0         |
| Engage-Inspire                                                               | 4.46 |                             |                 |                |               |                          |             |
| 2. I am fully engaged in the work that I do.                                 |      |                             |                 |                |               |                          |             |
|                                                                              | 4.82 |                             |                 |                |               |                          |             |
|                                                                              |      | 0.0%                        | 0.0%            | 0.0%           | 16.7%         | 75.0%                    | 8.3%        |
| 19 I                                                                         |      | n=0                         | n=0             | n=0            | n=2           | n=9                      | n=1         |
| 12. I am highly committed to and energized by my work.                       | 4.33 |                             |                 |                |               |                          |             |
|                                                                              | 1.00 | 0.0%                        | 0.0%            | 8.3%           | 50.0%         | 41.7%                    | 0.0%        |
|                                                                              |      | n=0                         | n=0             | n=1            | n=6           | n=5                      | n=0         |
| 8. I am driven to contribute to the success of D41.                          |      |                             |                 |                |               |                          |             |
|                                                                              | 4.58 |                             |                 |                |               |                          |             |
|                                                                              |      | 0.0%                        | 0.0%            | 0.0%           | 41.7%         | 58.3%                    | 0.0%        |
|                                                                              |      | n=0                         | n=0             | n=0            | n=5           | n=7                      | n=0         |
| 53. I am committed to the success of my school district.                     | 4.75 |                             |                 |                |               |                          |             |
|                                                                              | 4.75 | 0.0%                        | 0.0%            | 0.0%           | 25.0%         | 75.0%                    | 0.0%        |
|                                                                              |      | n=0                         | n=0             | n=0            | 23.076<br>n=3 | n=9                      | n=0         |
| 62. I would recommend D41 to a friend as a great place to                    |      | н v                         | <b>H</b> V      | <b>n</b> v     | по            | ш /                      | пv          |
| work.                                                                        | 3.83 |                             |                 |                |               |                          |             |
|                                                                              |      | 0.0%                        | 0.0%            | 41.7%          | 33.3%         | 25.0%                    | 0.0%        |
|                                                                              |      | n=0                         | n=0             | n=5            | n=4           | n=3                      | n=0         |

| D41: Central Service - Support Staff Results (n=12)                                                                                                                           |              |                            |                            |                            |                              |                              |                            |
|-------------------------------------------------------------------------------------------------------------------------------------------------------------------------------|--------------|----------------------------|----------------------------|----------------------------|------------------------------|------------------------------|----------------------------|
|                                                                                                                                                                               |              | Strongly                   |                            |                            |                              | Strongly                     |                            |
|                                                                                                                                                                               | Mean         | Disagree                   | Disagree                   | Neutral                    | Agree                        | Agree                        | N/A                        |
|                                                                                                                                                                               |              | (1)                        | (2)                        | (3)                        | (4)                          | (5)                          |                            |
| Satisfaction                                                                                                                                                                  | 4.29         |                            |                            |                            |                              |                              |                            |
| 3. I am satisfied with my role/work.                                                                                                                                          | 4.17         |                            |                            |                            |                              |                              |                            |
|                                                                                                                                                                               | 4.17         | 0.0%                       | 8.3%                       | 8.3%                       | 41.7%                        | 41.7%                        | 0.0%                       |
|                                                                                                                                                                               |              | n=0                        | 0.5%<br>n=1                | 0.5%<br>n=1                | 41.7%<br>n=5                 | 41.770<br>n=5                | 0.0%<br>n=0                |
| 6. I am satisfied being a part of my team.                                                                                                                                    |              | 11-0                       | 11-1                       | II-1                       | 11-5                         | 11-5                         | 11-0                       |
| ······································                                                                                                                                        | 4.58         |                            |                            |                            |                              |                              |                            |
|                                                                                                                                                                               |              | 0.0%                       | 0.0%                       | 0.0%                       | 41.7%                        | 58.3%                        | 0.0%                       |
|                                                                                                                                                                               |              | n=0                        | n=0                        | n=0                        | n=5                          | n=7                          | n=0                        |
| 3. Overall, I am very satisfied with D41 as a place to work.                                                                                                                  |              |                            |                            |                            |                              |                              |                            |
|                                                                                                                                                                               | 4.25         | 0.00/                      | 0.00/                      | 0.00/                      |                              | 22.24/                       | 0.00/                      |
|                                                                                                                                                                               |              | 0.0%<br>n=0                | 0.0%<br>n=0                | 8.3%                       | 58.3%                        | 33.3%                        | 0.0%<br>n=0                |
| 20. I look forward to coming to work every day.                                                                                                                               |              | n=0                        | <u>n–0</u>                 | n=1                        | n=7                          | n=4                          | <u>n</u> –0                |
| 0. I look forward to coming to work every day.                                                                                                                                | 4.17         |                            |                            |                            |                              |                              |                            |
|                                                                                                                                                                               |              | 0.0%                       | 0.0%                       | 16.7%                      | 50.0%                        | 33.3%                        | 0.0%                       |
|                                                                                                                                                                               |              | n=0                        | n=0                        | n=2                        | n=6                          | n=4                          | n=0                        |
| Mission Conscious                                                                                                                                                             | 3.83         |                            |                            |                            |                              |                              |                            |
| 1. My supervisor/administrator effectively communicates                                                                                                                       |              |                            |                            |                            |                              |                              |                            |
| our school district's mission to me.                                                                                                                                          | 3.58         |                            |                            |                            |                              |                              |                            |
|                                                                                                                                                                               |              | 8.3%                       | 8.3%                       | 16.7%                      | 50.0%                        | 16.7%                        | 0.0%                       |
|                                                                                                                                                                               |              | n=1                        | n=1                        | n=2                        | n=6                          | n=2                          | n=0                        |
| 4. D41 effectively aligns our day-to-day activities with the chool district's mission.                                                                                        |              |                            |                            |                            |                              |                              |                            |
|                                                                                                                                                                               | 3.75         |                            |                            |                            |                              |                              |                            |
|                                                                                                                                                                               |              | 8.3%                       | 0.0%                       | 25.0%                      | 41.7%                        | 25.0%                        | 0.0%                       |
| or 11 11 11 1 . 1 1                                                                                                                                                           |              | n=1                        | n=0                        | n=3                        | n=5                          | n=3                          | n=0                        |
| 2. I am aware and knowledgeable about our school<br>istrict's mission.                                                                                                        | 4.42         |                            |                            |                            |                              |                              |                            |
| istrict's mission.                                                                                                                                                            | 7,72         | 0.0%                       | 0.0%                       | 8.3%                       | 41.7%                        | 50.0%                        | 0.0%                       |
|                                                                                                                                                                               |              | n=0                        | n=0                        | n=1                        | n=5                          | n=6                          | n=0                        |
| 8. Business decisions made are consistent with our mission                                                                                                                    |              |                            |                            |                            |                              |                              |                            |
| and core values.                                                                                                                                                              | 3.58         |                            |                            |                            |                              |                              |                            |
|                                                                                                                                                                               |              | 8.3%                       | 0.0%                       | 41.7%                      | 25.0%                        | 25.0%                        | 0.0%                       |
|                                                                                                                                                                               |              | n=1                        | n=0                        | n=5                        | n=3                          | n=3                          | n=0                        |
| Pride                                                                                                                                                                         | 4.53         |                            |                            |                            |                              |                              |                            |
| I feel great pride in the work I do.                                                                                                                                          |              |                            |                            |                            |                              |                              |                            |
| C I                                                                                                                                                                           | 4 79         |                            |                            |                            |                              |                              |                            |
|                                                                                                                                                                               | 4.73         | 0.00/                      | 0.00/                      | 0.00/                      | 95 0.0/                      | 66 70/                       | 0 20/                      |
|                                                                                                                                                                               | 4.73         | 0.0%<br>n=0                | 0.0%                       | 0.0%                       | 25.0%<br>n=3                 | 66.7%                        | 8.3%<br>n=1                |
|                                                                                                                                                                               | 4.73         | 0.0%<br>n=0                | 0.0%<br>n=0                | 0.0%<br>n=0                | 25.0%<br>n=3                 | 66.7%<br>n=8                 | 8.3%<br>n=1                |
|                                                                                                                                                                               | 4.73         |                            |                            |                            |                              |                              |                            |
|                                                                                                                                                                               |              |                            |                            |                            |                              |                              |                            |
|                                                                                                                                                                               |              | n=0                        | n=0                        | n=0                        | n=3                          | n=8                          | n=1                        |
| 4. I feel great pride in being a part of D41.                                                                                                                                 | 4.67         | n=0                        | n=0                        | n=0<br>8.3%                | n=3                          | n=8                          | n=1                        |
| 4. I feel great pride in being a part of D41.                                                                                                                                 |              | n=0<br>0.0%<br>n=0         | n=0<br>0.0%<br>n=0         | n=0<br>8.3%<br>n=1         | n=3<br>16.7%<br>n=2          | n=8<br>75.0%<br>n=9          | n=1<br>0.0%<br>n=0         |
| 4. I feel great pride in being a part of D41.                                                                                                                                 | 4.67         | n=0<br>0.0%<br>n=0<br>0.0% | n=0<br>0.0%<br>n=0<br>0.0% | n=0<br>8.3%<br>n=1<br>0.0% | n=3<br>16.7%<br>n=2<br>41.7% | n=8<br>75.0%<br>n=9<br>58.3% | n=1<br>0.0%<br>n=0<br>0.0% |
| 4. I feel great pride in being a part of D41.<br>5. I feel great pride in the team of which I am a part.                                                                      | 4.67         | n=0<br>0.0%<br>n=0         | n=0<br>0.0%<br>n=0         | n=0<br>8.3%<br>n=1         | n=3<br>16.7%<br>n=2          | n=8<br>75.0%<br>n=9          | n=1<br>0.0%<br>n=0         |
| 4. I feel great pride in being a part of D41.<br>5. I feel great pride in the team of which I am a part.                                                                      | 4.67<br>4.58 | n=0<br>0.0%<br>n=0<br>0.0% | n=0<br>0.0%<br>n=0<br>0.0% | n=0<br>8.3%<br>n=1<br>0.0% | n=3<br>16.7%<br>n=2<br>41.7% | n=8<br>75.0%<br>n=9<br>58.3% | n=1<br>0.0%<br>n=0<br>0.0% |
| <ul> <li>14. I feel great pride in being a part of D41.</li> <li>15. I feel great pride in the team of which I am a part.</li> <li>164. I speak of D41 with pride.</li> </ul> | 4.67         | n=0<br>0.0%<br>n=0<br>0.0% | n=0<br>0.0%<br>n=0<br>0.0% | n=0<br>8.3%<br>n=1<br>0.0% | n=3<br>16.7%<br>n=2<br>41.7% | n=8<br>75.0%<br>n=9<br>58.3% | n=1<br>0.0%<br>n=0<br>0.0% |

| D41: Central Service - Support Staff Results (n=12)                               | Mean         | Strongly<br>Disagree<br>(1) | Disagree<br>(2) | Neutral<br>(3) | Agree<br>(4) | Strongly<br>Agree<br>(5) | N/A  |
|-----------------------------------------------------------------------------------|--------------|-----------------------------|-----------------|----------------|--------------|--------------------------|------|
| Continuous Improvement                                                            | 4.31         |                             |                 |                |              |                          |      |
| 52. My team strives to pursue excellence.                                         | 4.33         |                             |                 |                |              |                          |      |
|                                                                                   |              | 0.0%                        | 0.0%            | 8.3%           | 50.0%        | 41.7%                    | 0.0% |
|                                                                                   |              | n=0                         | n=0             | n=1            | n=6          | n=5                      | n=0  |
| 21. I strive to find a better way every day.                                      |              |                             |                 |                |              |                          |      |
|                                                                                   | 4.25         |                             |                 | 0.00/          |              |                          |      |
|                                                                                   |              | 0.0%                        | 0.0%            | 8.3%           | 58.3%        | 33.3%                    | 0.0% |
|                                                                                   |              | n=0                         | n=0             | n=1            | n=7          | n=4                      | n=0  |
| 55. I am part of a school district that continues to pursue excellence every day. | 4.33         |                             |                 |                |              |                          |      |
|                                                                                   |              | 0.0%                        | 0.0%            | 8.3%           | 50.0%        | 41.7%                    | 0.0% |
|                                                                                   |              | n=0                         | n=0             | n=1            | n=6          | n=5                      | n=0  |
| Innovation                                                                        | 4.06         |                             |                 |                |              |                          |      |
| 69. D41 encourages innovation.                                                    |              |                             |                 |                |              |                          |      |
|                                                                                   | 4.08         |                             |                 |                |              |                          |      |
|                                                                                   |              | 0.0%                        | 0.0%            | 25.0%          | 41.7%        | 33.3%                    | 0.0% |
|                                                                                   |              | <b>n</b> =0                 | n=0             | n=3            | n=5          | n=4                      | n=0  |
| 16. I am continuously seeking ways to improve my overall productivity.            | 4.17         |                             |                 |                |              |                          |      |
| productivity.                                                                     | <b>T</b> •14 | 0.0%                        | 0.0%            | 16.7%          | 50.0%        | 33.3%                    | 0.0% |
|                                                                                   |              | n=0                         | n=0             | n=2            | n=6          | n=4                      | n=0  |
| 42. Our team encourages innovation.                                               |              |                             |                 |                |              |                          |      |
|                                                                                   | 3.92         |                             |                 |                |              |                          |      |
|                                                                                   |              | 0.0%                        | 8.3%            | 25.0%          | 33.3%        | 33.3%                    | 0.0% |
|                                                                                   |              | n=0                         | n=1             | n=3            | n=4          | n=4                      | n=0  |